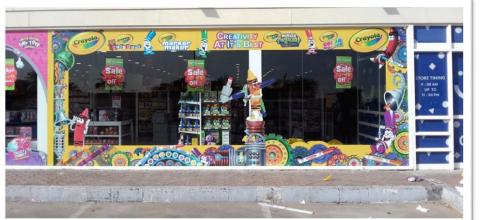

Crayola is a brand of artists' supplies manufactured by Crayola, LLC and best known for its crayons. Founded, March 31, 1885; 131 years ago. The company was founded by cousins Edwin Binney and C. Harold Smith in New York ...