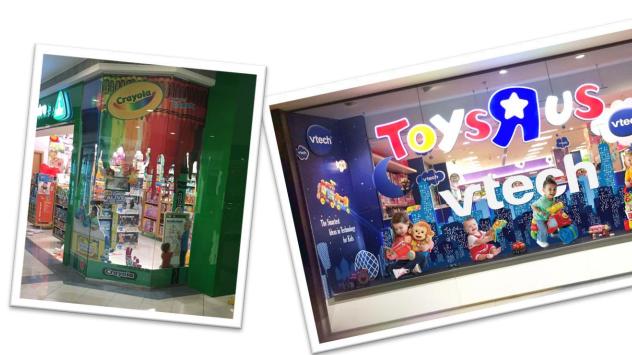

#### **Our Presence – Online Retail**

VTech was founded in Hong Kong in October 1976 by two local entrepreneurs, Allan Wong and Stephen Leung. When the first single-chip microprocessor "Intel 4004" became available in the early 1970s, the company saw the potential it offered for portable consumer electronics products

Crayola is a brand of artists' supplies manufactured by Crayola, LLC and best known for its crayons. Founded, March 31, 1885; 131 years ago. The company was founded by cousins Edwin Binney and C. Harold Smith in New York ...