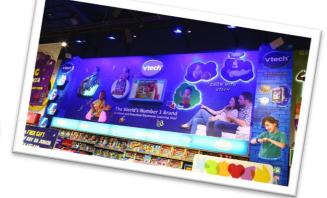

#### **Our Presence – Online Retail**

VTech was founded in Hong Kong in October 1976 by two local entrepreneurs, Allan Wong and Stephen Leung. When the first single-chip microprocessor "Intel 4004" became available in the early 1970s, the company saw the potential it offered for portable consumer electronics products